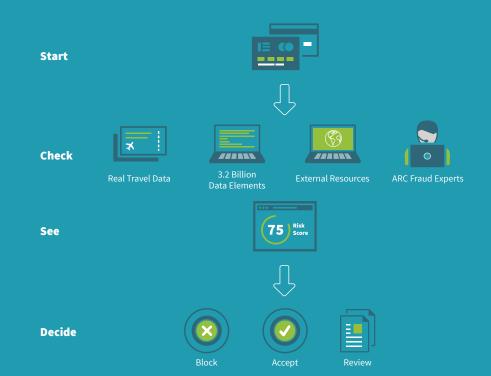

#### **Manually review transactions faster**

Make decisions faster with ARC Risk Check's quick analysis of more than 3.2 billion data elements, plus insights from peers in the travel community. If you still have questions, ARC's fraud experts are a phone call away.

#### **Global Database**

Travel professionals have 3.2 billion data elements are at their fingertips, with results returned instantly.

#### **ARC Fraud Experts**

With ARC Risk Check, travel professionals have access to ARC's fraud detection professionals, who provide support at no additional cost.

#### **Trusted Travel Data**

By tapping into fraud data supplied by ARC, airlines and travel agencies, users can detect fraudulent activity by individuals who repeatedly prey on the industry.

3.2 Billion

AVERAGE MATCH RATE

**COUNTRIES & TERRITORIES** 

Use ARC Risk Check. Make confident transaction decisions.

arccheck@arccorp.com https://www2.arccorp.com/ds/riskcheck